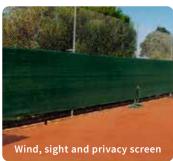

Used for many years for over-the-road truck tarps and trash truck covers. It can also be used as scaffold cover or site screening, wind break protection or car protection.

It is manufactured using only the best UV stabilizers.