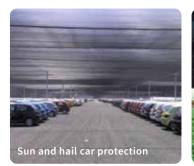

Used for many years for over-the-road truck tarps and trash truck covers. It can also be used as scaffold cover or site screening, wind break protection or car protection.

It is manufactured using only the best UV stabilizers.