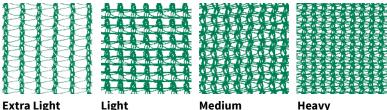

### Covershade<sup>™</sup> comes in 4 weights

(200gsm)

Extra Light Average 2.7 oz/sq.yd Average 5 oz/sq.yd (90gsm)

Light (170gsm)

Heavy Average 6 oz/sq.yd

Average 7 oz/sq.yd (260gsm)

| Shade Factor<br>and Color | 6 ft wide<br>x 55 yards<br>(183cm x 50m) | 12 ft wide<br>x 55 yards<br>(366cm x 50m) | 20 ft<br>x 55 yards<br>(610cm x 50m) |
|---------------------------|------------------------------------------|-------------------------------------------|--------------------------------------|
| Extra Light: 30%          |                                          |                                           |                                      |
| Black                     |                                          | •                                         |                                      |
| Light: 50%                |                                          |                                           |                                      |
| Dark Green                |                                          |                                           |                                      |
| Black                     |                                          |                                           |                                      |
| White                     |                                          | •                                         |                                      |
| Medium: 70%               |                                          |                                           |                                      |
| Dark Green                |                                          | •                                         |                                      |
| Black                     |                                          | •                                         |                                      |
| White                     |                                          | •                                         |                                      |
| Beige                     |                                          | •                                         |                                      |
| Heavy: 80%                |                                          |                                           |                                      |
| Dark Green                |                                          |                                           |                                      |
| Black                     |                                          | •                                         |                                      |