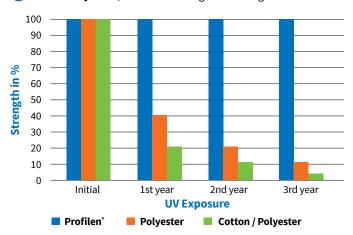

Sewing threads are generally very sensitive to UV radiation, which means that they quickly lose their tear resistance. Profilen® PTFE sewing thread, on the other hand, is UV-stable and retains its strength, even under the intense sun in Australia.